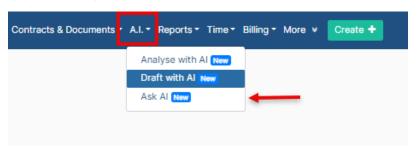

To unlock the potential of Contra with AI, simply enable the feature from the settings. System Preferences Setup & Configuration System Values

Once activated, access the Al functionality effortlessly from the navigation menu.

#### Ask AI:

Last but not least, the AI feature is designed to be intuitive and adaptable, allowing you to ask AI for various tasks, such as generating client emails on the fly, personalized to your desired tone and intention.