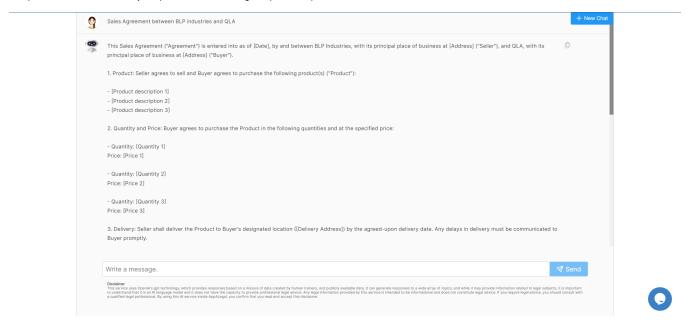

#### Draft with AI:

Drafting agreements has never been more convenient. Contra's Al assists you in drafting well-structured contracts and adjusting clauses tailored to your specific requirements.

To draft a new contract, just inform AI about your requirements and the necessary details, then send your request. With just one click, AI will generate a complete contract tailored to your preferences, making the process quick and seamless.