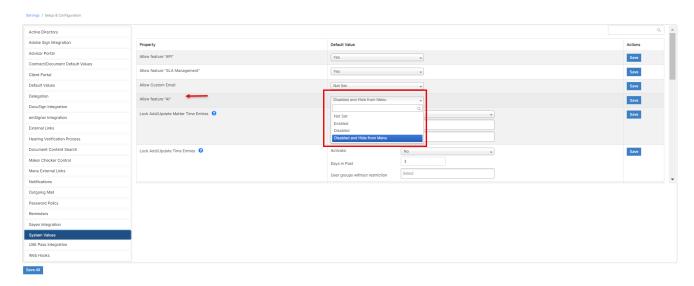

To unlock the potential of Contra with AI, simply enable the feature from the settings. System Preferences Setup & Configuration System Values

Once activated, access the Al functionality effortlessly from the navigation menu.