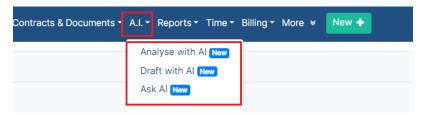

To unlock the potential of Contra with AI, simply enable the feature from the settings. System Preferences Setup & Configuration System Values

Once activated, access the Al functionality effortlessly from the navigation menu.