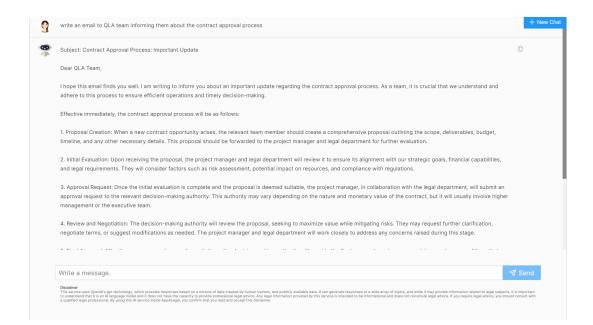

#### Ask AI:

Last but not least, the AI feature is designed to be intuitive and adaptable, allowing you to ask AI for various tasks, such as generating client emails on the fly, personalized to your desired tone and intention.