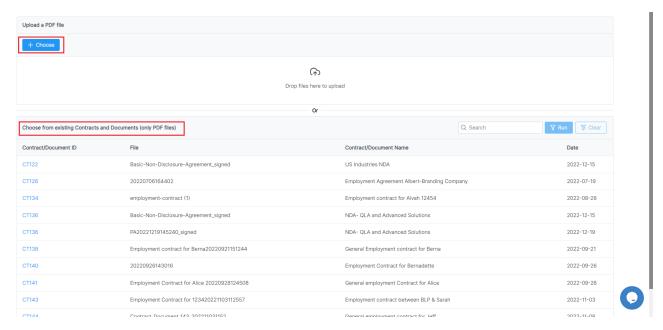

#### Analyze with AI:

For AI analysis, simply upload a PDF file or select one from the existing contracts and documents.

Customize your message or choose from predefined questions to facilitate the analysis of the attached document. Let AI do the heavy lifting and provide valuable insights for you!