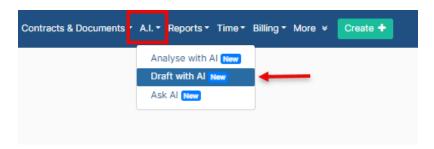

To unlock the potential of Contra with AI, simply enable the feature from the settings. System Preferences Setup & Configuration System Values

Once activated, access the Al functionality effortlessly from the navigation menu.

#### Draft with AI:

Drafting agreements has never been more convenient. Contra's Al assists you in drafting well-structured contracts and adjusting clauses tailored to your specific requirements.

To draft a new contract, just inform AI about your requirements and the necessary details, then send your request. With just one click, AI will generate a complete contract tailored to your preferences, making the process quick and seamless.