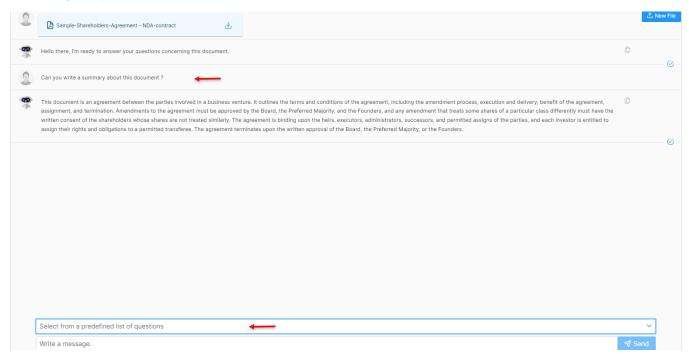

#### Analyze with AI:

For AI analysis, simply upload a PDF file or select one from the existing contracts and documents.

Customize your message or choose from predefined questions to facilitate the analysis of the attached document. Let AI do the heavy lifting and provide valuable insights for you!