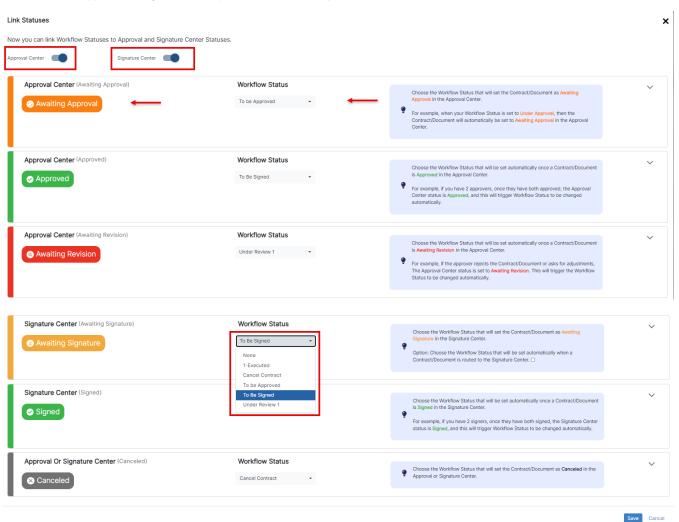

## Link Statuses:

Document Generator Templates Folder

Folder Templates SLA Management DocuSign integration Email Templates

Learn how to add and manage contra workflows here.

To initiate various approval and signature center processes, it is necessary to fill out the related workflow statuses

Moreover, you can choose to activate either the approval center or the signature center individually.

Once the linked statuses are configured, they will be automatically applied to all new contracts created under the selected workflow.

You will notice that the approval and signature center for these contracts will have a status of "Not Started" initially. As the contract progresses through the defined workflow statuses, the corresponding statuses in the approval and signature center will be updated accordingly, ensuring that the process starts at the appropriate stage.