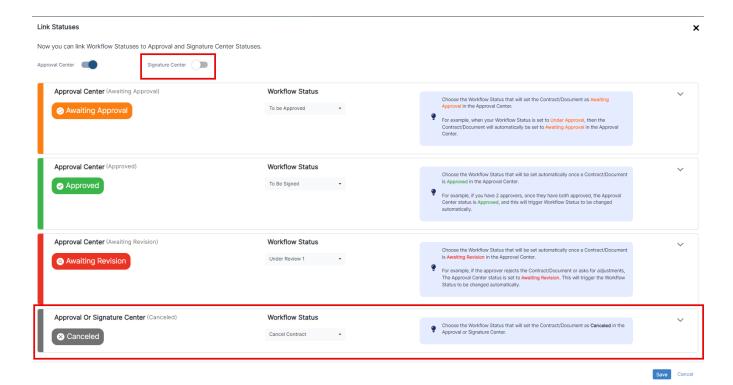

## Link Statuses:

Document Generator Templates Folder

Folder Templates SLA Management DocuSign integration Email Templates

Learn how to add and manage contra workflows here.

To initiate various approval and signature center processes, it is necessary to fill out the related workflow statuses

Moreover, you can choose to activate either the approval center or the signature center individually.

Once the linked statuses are configured, they will be automatically applied to all new contracts created under the selected workflow.