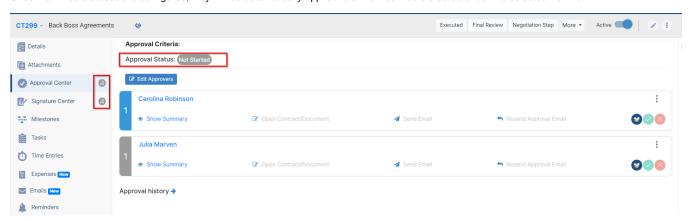

You will notice that the approval and signature center for these contracts will have a status of "Not Started" initially. As the contract progresses through the defined workflow statuses, the corresponding statuses in the approval and signature center will be updated accordingly, ensuring that the process starts at the appropriate stage.