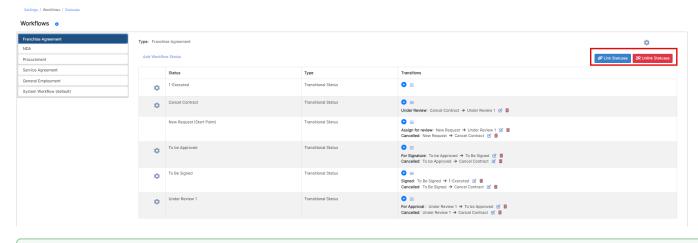

This featured should be enabled at the level of each workflow.

Therefore, open the System Settings Contracts & Documents Manage Workflows

On this page, select the workflow you need to use, and you have two options to Link Statuses or Unlink Statuses.