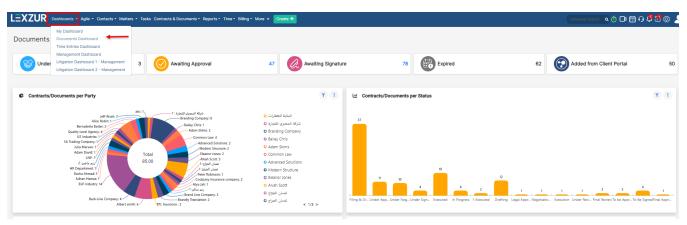

## **Steps**

You can access the Documents' dashboard from the main menu, click on Dashboards Documents Dashboard.

The Document Dashboard displays useful statistics to provide an overview of the activity and performance of the team.