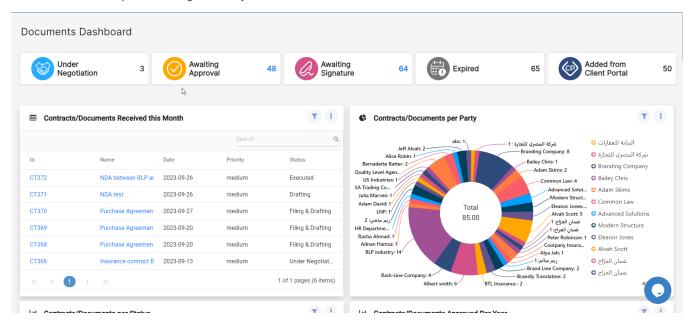

## **Steps**

You can access the Documents' dashboard from the main menu, click on Dashboards Documents Dashboard.

The Document Dashboard displays useful statistics to provide an overview of the activity and performance of the team.