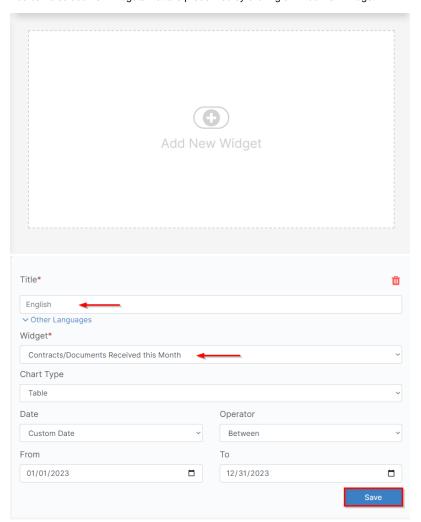

You can also add new widgets that are predefined by clicking on "Add New Widget".

For more information about LEXZUR, kindly reach out to us at help@lexzur.com.

Thank you!