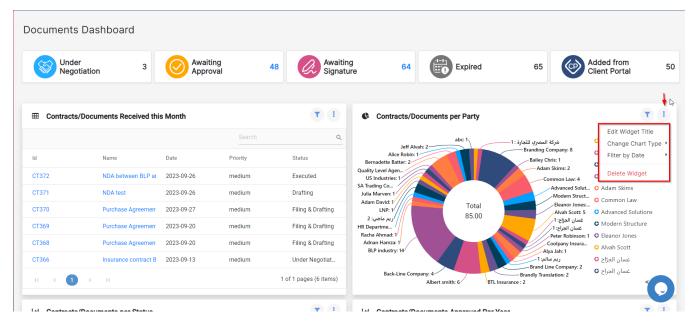

These visuals showcase predefined widgets in the system.

In addition to editing the widget title, you can also change the chart type (Column Chart, Bar Chart, or Semi Pie Chart), filter by date, and delete the widget.