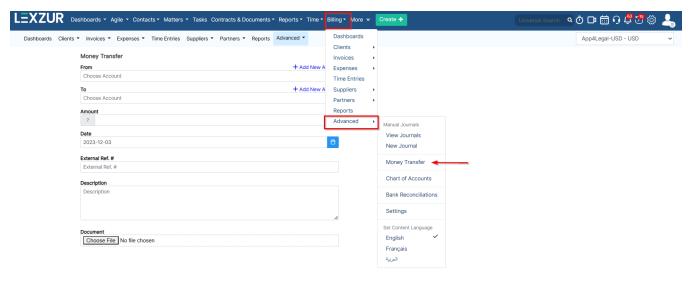

## Steps

From the main menu of the application, and upon clicking on Billing, go to advanced and click on Money Transfer.

There are 4 mandatory fields that need to be filled:

- From: Select the account you want to transfer the money from.
- To: Select the account you want to transfer the money to.
- Amount: Select the amount that needs to be transferred.
- Description

| Dashboards     | Clients         | Invoices •     | Expenses •     | Time Entries | Suppliers • | Partners 🔻 | Reports | Advanced - |             |                  |
|----------------|-----------------|----------------|----------------|--------------|-------------|------------|---------|------------|-------------|------------------|
|                |                 | Money Tran     | sfer           |              |             |            |         |            |             |                  |
|                | From            |                |                |              |             |            |         | + Add      |             |                  |
|                |                 | Choose Account |                |              |             |            |         | $\sim$     |             |                  |
| То             |                 |                |                |              |             |            |         | + Add      | New Account |                  |
| Choose Account |                 |                |                |              |             |            | $\sim$  |            |             |                  |
|                |                 | Amount         |                |              |             |            |         |            |             |                  |
|                |                 | ?              | -              |              |             |            |         |            |             | Amount: 0.00 USD |
|                |                 | Date           |                |              |             |            |         |            |             |                  |
|                | 2023-12-03      |                |                |              |             | e          |         |            |             |                  |
|                | External Ref. # |                |                |              |             |            |         |            |             |                  |
|                | External Ref. # |                |                |              |             |            |         |            |             |                  |
|                |                 | Description    |                |              |             |            |         |            |             |                  |
|                |                 | Description    | -              | _            |             |            |         |            |             |                  |
|                |                 |                |                |              |             |            |         |            |             |                  |
|                |                 |                |                |              |             |            |         |            | 1.          |                  |
|                |                 |                |                |              |             |            |         |            | **          |                  |
|                |                 | Document       | e No file chos |              |             |            |         |            |             |                  |
|                |                 |                |                |              |             |            |         |            |             |                  |